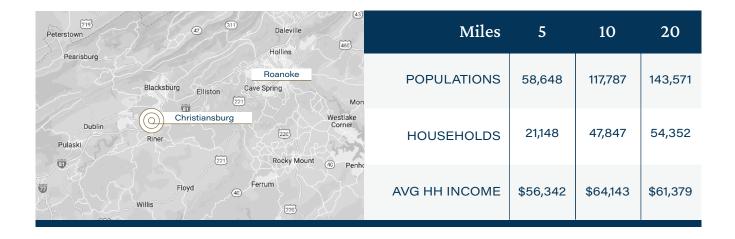

782 New River RD, Christiansburg, VA 24073

## **HIGHLIGHTS**

- 403,949 square feet located along a main retail corridor, the only enclosed mall within 35 miles
- Within 10 miles of both Virginia Tech and Radford University, with a combined student population of more than 40,000
- Anchored by Dick's Sporting Goods, Kohl's, Belk, Home Goods, New River Valley Community College and Planet Fitness
- Features retailers including ULTA, American Eagle Outfitters, Bath & Body Works, Shoe Dept. Encore, Journeys and Maurices

# **DEMOGRAPHICS**



#### KACI SUMMEY, DIRECTOR OF LEASING

1445 North Loop West | Suite 625 | Houston, TX 77008 817.917.7988 | ksummey@rockstep.com | www.rockstep.com



### FLOOR PLAN

Join these national brands at Uptown Christiansburg!





### LOCAL AREA



This document has been prepared by RockStep Capital for advertising and general information only. RockStep Capital makes no guarantees, representations, or warranties of any kind, expressed or implied, regarding the information including, but not limited to, warranties of the content, accuracy and reliability. Any interested party should undertake their own inquiries as to the accuracy of the information. RockStep Capital excludes unequivocally all inferred or implied terms, conditions, and warranties arising out of this document and excludes all lia