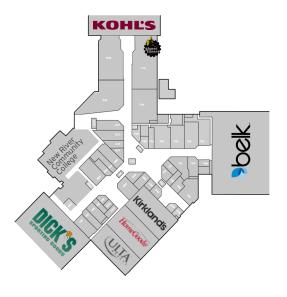

782 New River RD, Christiansburg, VA 24073

## **HIGHLIGHTS**

- 403,949 square feet located along a main retail corridor, the only enclosed mall within 35 miles
- Within 10 miles of both Virginia Tech and Radford University, with a combined student population of more than 40,000
- Anchored by Dick's Sporting Goods, Kohl's, Belk, Home Goods, New River Valley Community College and Planet Fitness
- Features retailers including ULTA, American Eagle Outfitters, Bath & Body Works, Shoe Dept. Encore, Journeys and Maurices

# **DEMOGRAPHICS**



#### KACI SUMMEY, DIRECTOR OF LEASING

1445 North Loop West | Suite 625 | Houston, TX 77008 817.917.7988 | ksummey@rockstep.com | www.rockstep.com



### FLOOR PLAN

Join these national brands at Uptown Christiansburg!





### LOCAL AREA



This document has been prepared by RockStep Capital for advertising and general information only. RockStep Capital makes no guarantees, representations, or warranties of any kind, expressed or implied, regarding the information including, but not limited to, warranties of the content, accuracy and reliability. Any interested party should undertake their own inquiries as to the accuracy of the information. RockStep Capital excludes unequivocally all inferred or implied terms, conditions, and warranties arising out of this document and excludes all liability for loss and damages arising there from. This publication is the copyrighted property of RockStep Capital and/or its licensor(s). ©2023 All rights reserved.